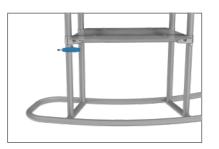

#### SHELVES:

(OPTIONAL) To add shelves to frame, position and level shelf on

frame before tightening clamps down with hex tool.

**Step 3:** Attach countertop panels to fabric counter with Velcro. Start at one end and work you way across to the other side.