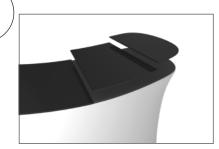

#### SHELVES:

(OPTIONAL) To add shelves to frame, position and level shelf on

frame before tightening clamps down with hex tool.

**Step 3:** Attach countertop panels to fabric counter with Velcro. Start at one end and work you way across to the other side.