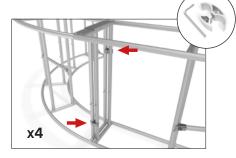

#### **CONNECT FRAMES TOGETHER:**

Connect x3 frames together with x2 butterfly clips (WLM-P-SCS) per

**Step 1:** Unzip print and slide print

onto frame like a pillow case.

**GRAPHIC INSTALL:** 

frame connection. Attach one clip to outside of frames and one clip to inside of frame using hand tool.

WLM-P-SCS

Step 2: Grip the fabric tightly and

stretch around bottom of desk to

pinch zipper into place. Zip the