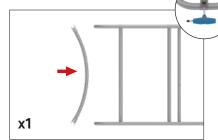

#### **CONNECT FRAMES TOGETHER:**

Connect x3 frames together with x2 butterfly clips (WLM-P-SCS) per

**Step 1:** Unzip print and slide print

onto frame like a pillow case.

**GRAPHIC INSTALL:** 

frame connection. Attach one clip to outside of frames and one clip to inside of frame using hand tool.

WLM-P-SCS

Step 2: Grip the fabric tightly and

stretch around bottom of desk to

pinch zipper into place. Zip the