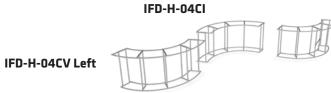

#### IFD-H-04CV Right: **CROSSBAR SUPPORT: COUNTER TOP SUPPORT:** Assemble end cap on right side Attach across second opening from For leveling end cap counter top. only. Use hand tool when shown. the right. x1 x2 x1 x1 IFD-H-04CV Left: **CROSSBAR SUPPORT: COUNTER TOP SUPPORT:** Assemble end cap on left side only. Attach across second opening from For leveling end cap counter top. Use hand tool when shown. the left.

x2

IFD-H-04CI

IFD-H-04CV Right

Do not assemble end caps for IFD-H-04Cl center counter.

IFD-H-04CI:

Assemble crossbar support for IED-H-04Cl center counter.

IFD-H-04CV Left

x1