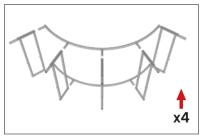

#### IFD-H-04CV Right: **CROSSBAR SUPPORT: COUNTER TOP SUPPORT:** Assemble end cap on right side Attach across second opening from For leveling end cap counter top. only. Use hand tool when shown. the right. x1 x2 x1 x1 IFD-H-04CV Left: **CROSSBAR SUPPORT: COUNTER TOP SUPPORT:** Assemble end cap on left side only. Attach across second opening from For leveling end cap counter top. Use hand tool when shown. the left.

x2

IFD-H-04CI

IFD-H-04CV Right

Do not assemble end caps for IFD-H-04Cl center counter.

IFD-H-04CI:

Assemble crossbar support for IED-H-04Cl center counter.

IFD-H-04CV Left

x1