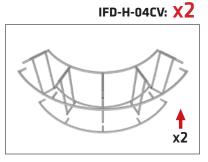

# x1

x1

**\*NOT ALL PARTS WILL BE USED:** 

This counter is made from x3 full

to complete this design.

kits and not all parts will be needed

IFD-H-04CI: X1

x2