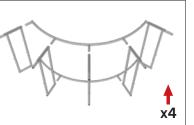

#### FRAME ASSEMBLY:

Assemble base parts and poles by pressing and pushing together.

# x1

x1

**\*NOT ALL PARTS WILL BE USED:** 

This counter is made from x3 full

to complete this design.

kits and not all parts will be needed

IFD-H-04CI: X1

x2