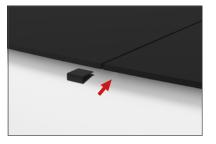

# **Step 4:** Join counter top panels together front and back with black push-on clamps.