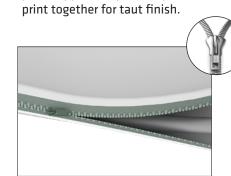

#### **CONNECT FRAMES TOGETHER:**

Connect x3 frames together with x2 butterfly clips (WLM-P-SCS) per

**Step 1:** Unzip print and slide print

onto frame like a pillow case.

**GRAPHIC INSTALL:** 

frame connection. Attach one clip to outside of frames and one clip to inside of frame using hand tool.

WLM-P-SCS

Step 2: Grip the fabric tightly and

stretch around bottom of desk to

pinch zipper into place. Zip the