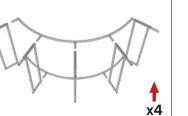

#### IFD-H-04CV Right: **CROSSBAR SUPPORT: COUNTER TOP SUPPORT:** Assemble end cap on right side Attach across second opening from For leveling end cap counter top. only. Use hand tool when shown. the right. x1 x2 x1 x1 IFD-H-04CV Left: **CROSSBAR SUPPORT: COUNTER TOP SUPPORT:** Assemble end cap on left side only. Attach across second opening from For leveling end cap counter top. Use hand tool when shown. the left.

x2

IFD-H-04CI

IFD-H-04CV Right

Do not assemble end caps for IFD-H-04Cl center counter.

IFD-H-04CI:

Assemble crossbar support for IED-H-04Cl center counter.

IFD-H-04CV Left

x1