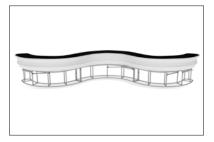

tions

# IFD-H-12CW

#### **CONNECT FRAMES TOGETHER:**

Connect x3 frames together with x2 butterfly clips (WLM-P-SCS) per



**Step 1:** Unzip print and slide print

onto frame like a pillow case.

**GRAPHIC INSTALL:** 

frame connection. Attach one clip to outside of frames and one clip to inside of frame using hand tool.



WLM-P-SCS

Step 2: Grip the fabric tightly and

stretch around bottom of desk to

pinch zipper into place. Zip the

#### SHELVES:

(OPTIONAL) To add shelves to frame, position and level shelf on



frame before tightening clamps down with hex tool.



**Step 3:** Attach countertop panels to fabric counter with Velcro. Start at one end and work you way across to the other side.

# **Step 4:** Join counter top panels together front and back with black push-on clamps.