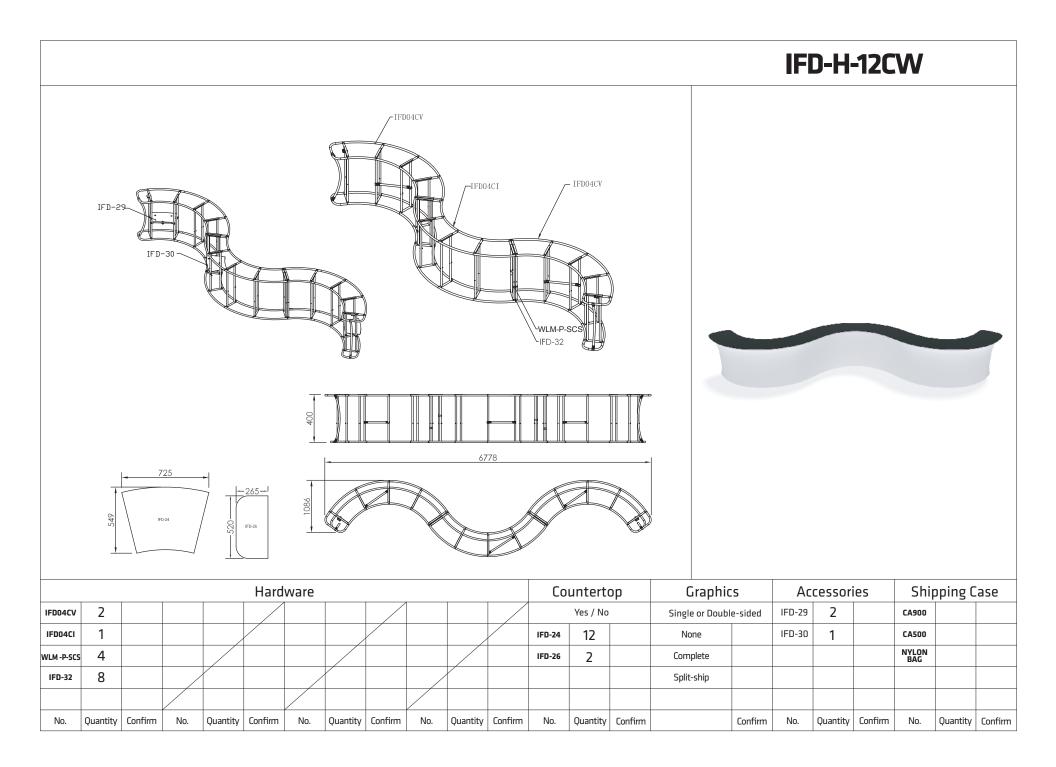

#### FRAME ASSEMBLY:

Assemble base parts and poles by pressing and pushing together.

# x1

x1

**\*NOT ALL PARTS WILL BE USED:** 

This counter is made from x3 full

to complete this design.

kits and not all parts will be needed

IFD-H-04CI: X1

x2